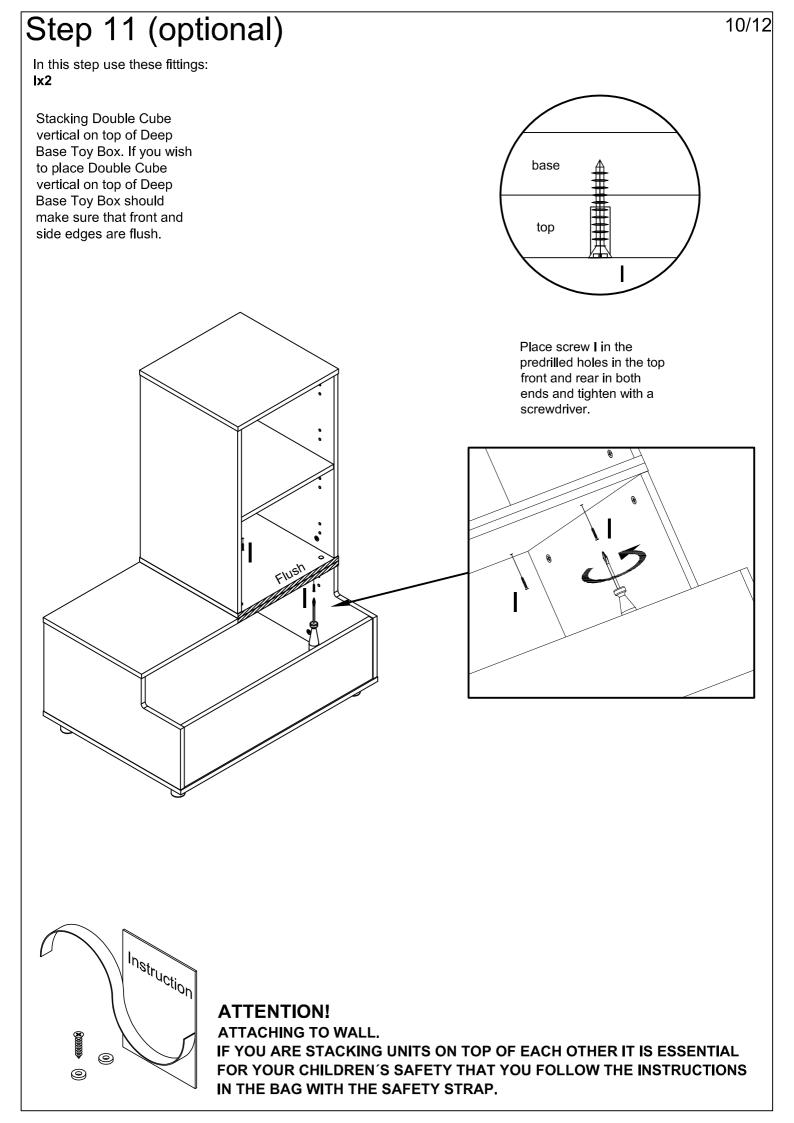

#### Important - Please read these instructions fully before starting assembly

Check you have all the components and tools listed

• Remove all fittings from the plastic bags and separate them into their groups.

• Keep children and animals away from the work area, small parts could choke if swallowed.

• Make sure you have enough space to lay out the parts before starting.

• Do not stand or put weight on the product, this could cause damage.

• Assemble the item as close to its final position (in the same room) as possible.

 Assemble on a soft level surface to avoid damaging the unit or your floor.

• Parts of the assembly will be easier with 2 people.

• We do not recommend the use of power drills/drivers for inserting screws,

as this could damage the unit. Only use hand screwdrivers.

Dispose all packaging carefully and responsibly.