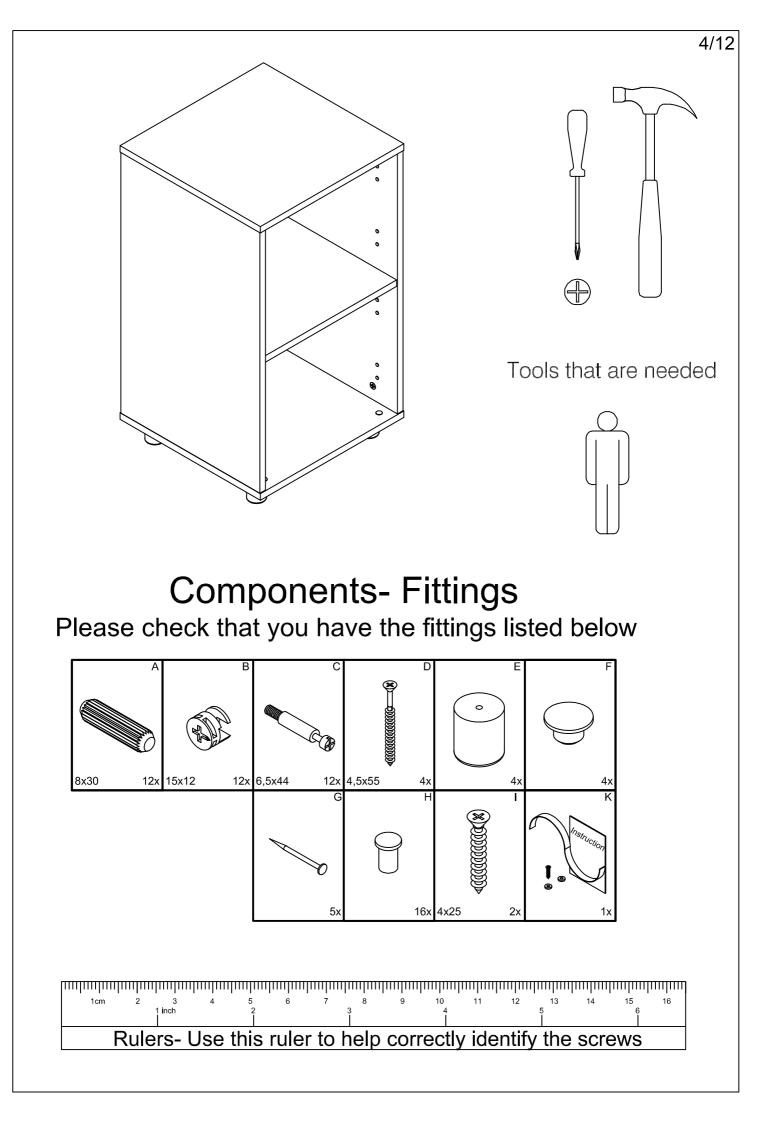

#### Important - Please read these instructions fully before starting assembly

Check you have all the components and tools listed

• Remove all fittings from the plastic bags and separate them into their groups.

• We do not recommend the use of power drills/drivers for inserting screws,

as this could damage the unit. Only use hand screwdrivers.

Dispose all packaging carefully and responsibly.