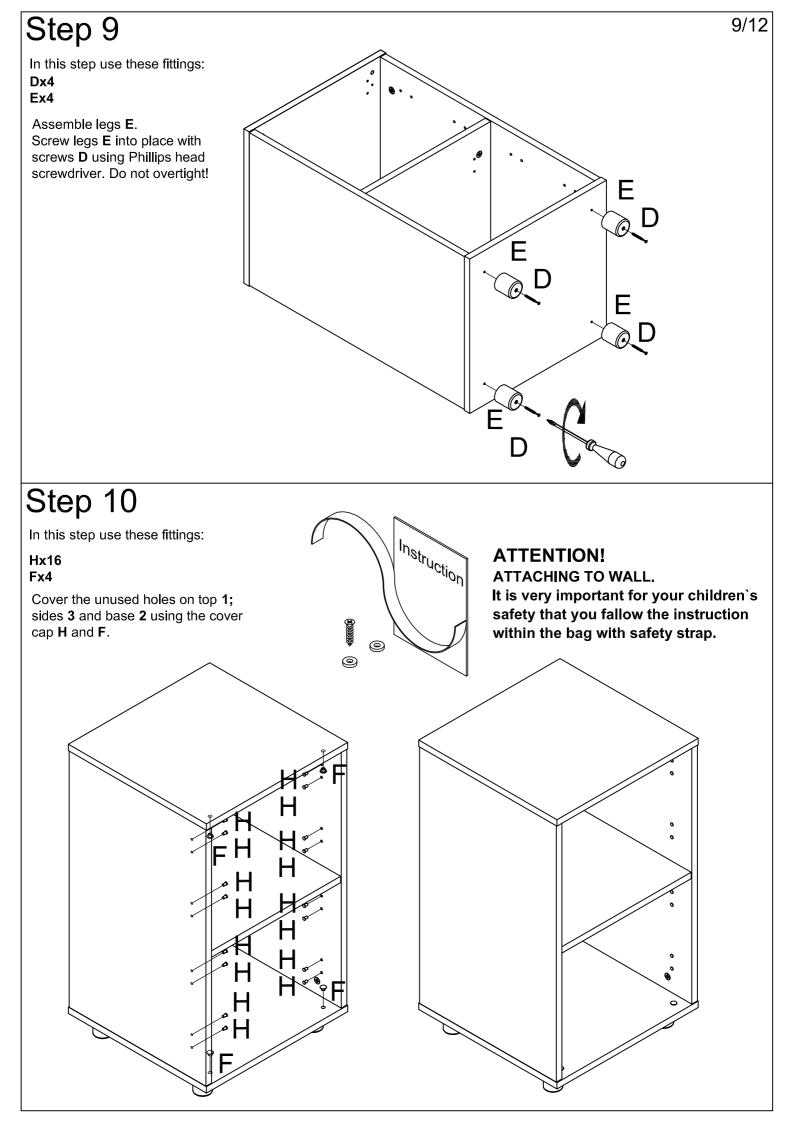

#### Important - Please read these instructions fully before starting assembly

Check you have all the components and tools listed

• Remove all fittings from the plastic bags and separate them into their groups.

• Keep children and animals away from the work area, small parts could choke if swallowed.

• Make sure you have enough space to lay out the parts before starting.

• Do not stand or put weight on the product, this could cause damage.

• Assemble the item as close to its final position (in the same room) as possible.

 Assemble on a soft level surface to avoid damaging the unit or your floor.

• Parts of the assembly will be easier with 2 people.

• We do not recommend the use of power drills/drivers for inserting screws,

as this could damage the unit. Only use hand screwdrivers.

Dispose all packaging carefully and responsibly.