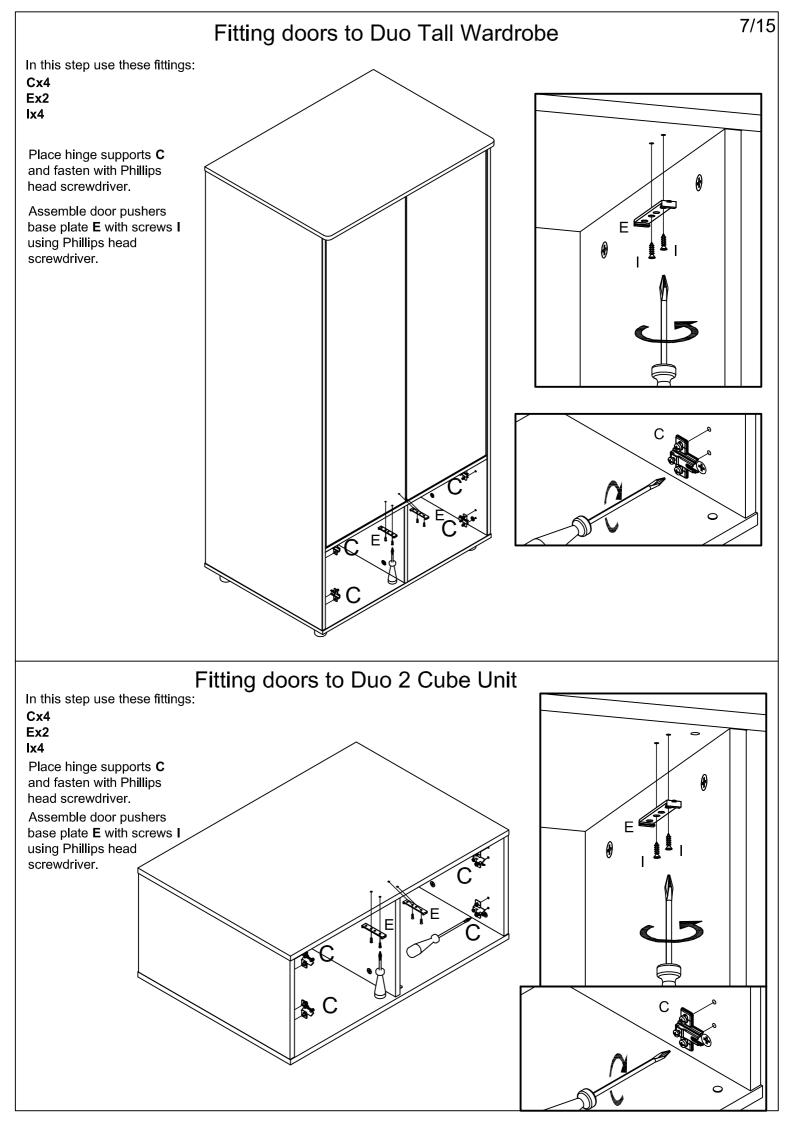

ll packaging carefully and responsibly.

#### Glue safety - Take care when using glue, please follow the advice below

Skin contact: Remove contamination by washing with soap and water. This procedure should also be followed prior to eating and drinking. **Eye contact:** Rinse immediately with clean water for 15 minutes and seek medical advice.

**If swallowed:** Seek medical advice immediately.

#### Care and maintenance

• Only clean using a damp cloth and mild detergent, do not use bleach or abrasive cleaners.

• From time to time check that there are no loose screws on this unit.

• This product should not be discarded with household waste. Take to your local authority waste disposal centre.





# **Components- Fittings**

Please check that you have the fittings listed below





















### Fitting doors to Duo Cabin Bed Storage Box

Assemble and adjust doors **1** using Phillips head screwdriver.



### Customer Notice

Dear Customer,

Congratulations on the recent purchase of your furniture!

Customer Service:

For missing or spare parts requests please contact us Monday to Friday – 10am to 3pm in one of the following ways:

Phone: 0844 8008475

Email: spares@stompa.com Please inform: product, colour, where did you buy it, part no, quantity and reason for request. We need your full name, address and telephone number.

Fax: Please complete the enclosed Service Form and fax to 0560 1132071

By post: Please complete the enclosed Service From and post to: Nordika Design Ltd t/a Stompa High Rigg Panorama Drive Ilkley, LS29 9RA

We will do our utmost to supply spa