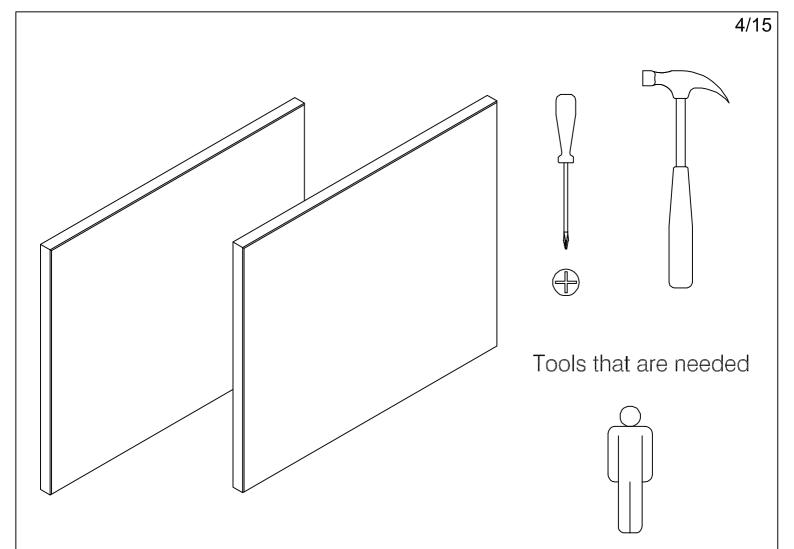

#### Important - Please read these instructions fully before starting assembly

Check you have all the components and tools listed

• Remove all fittings from the plastic bags and separate them into their groups.

• We do not recommend the use of power drills/drivers for inserting screws,

as this could damage the unit. Only use hand screwdrivers.

Dispose all packaging carefully and responsibly.