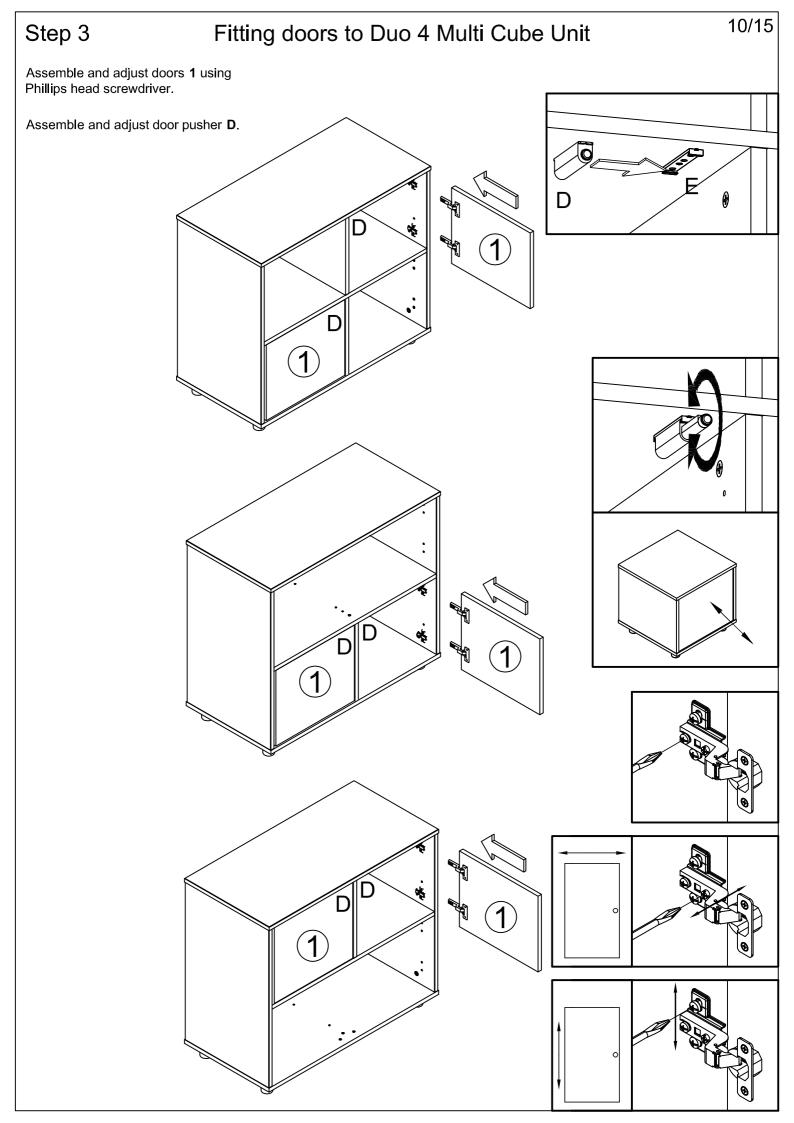

kaging carefully and responsibly.

#### Glue safety - Take care when using glue, please follow the advice below

Skin contact: Remove contamination by washing with soap and water. This procedure should also be followed prior to eating and drinking. **Eye contact:** Rinse immediately with clean water for 15 minutes and seek medical advice.

**If swallowed:** Seek medical advice immediately.

#### Care and maintenance

• Only clean using a damp cloth and mild detergent, do not use bleach or abrasive cleaners.

• From time to time check that there are no loose screws on this unit.

• This product should not be discarded with household waste. Take to your local authority waste disposal centre.





# **Components- Fittings**

Please check that you have the fittings listed below





















### Fitting doors to Duo Cabin Bed Storage Box

Assemble and adjust doors **1** using Phillips head screwdriver.



### Customer Notice

Dear Customer,

Congratulations on the recent purchase of your furniture!

Customer Service:

For missing or spare parts requests please contact us Monday to Friday – 10am to 3pm in one of the following ways:

Phone: 0844 8008475

Email: spares@stompa.com Please inform: product, colour, where did you buy it, part no, quantity and reason for request. We need your full name, address and telephone number.

Fax: Please complete the enclosed Service Form and fax to 0560 1132071

By post: Please complete the enclosed Service From and post to: Nordika Design Ltd t/a Stompa High Rigg Panorama Drive Ilkley, LS29 9RA

We will do our utmost to supply spare par