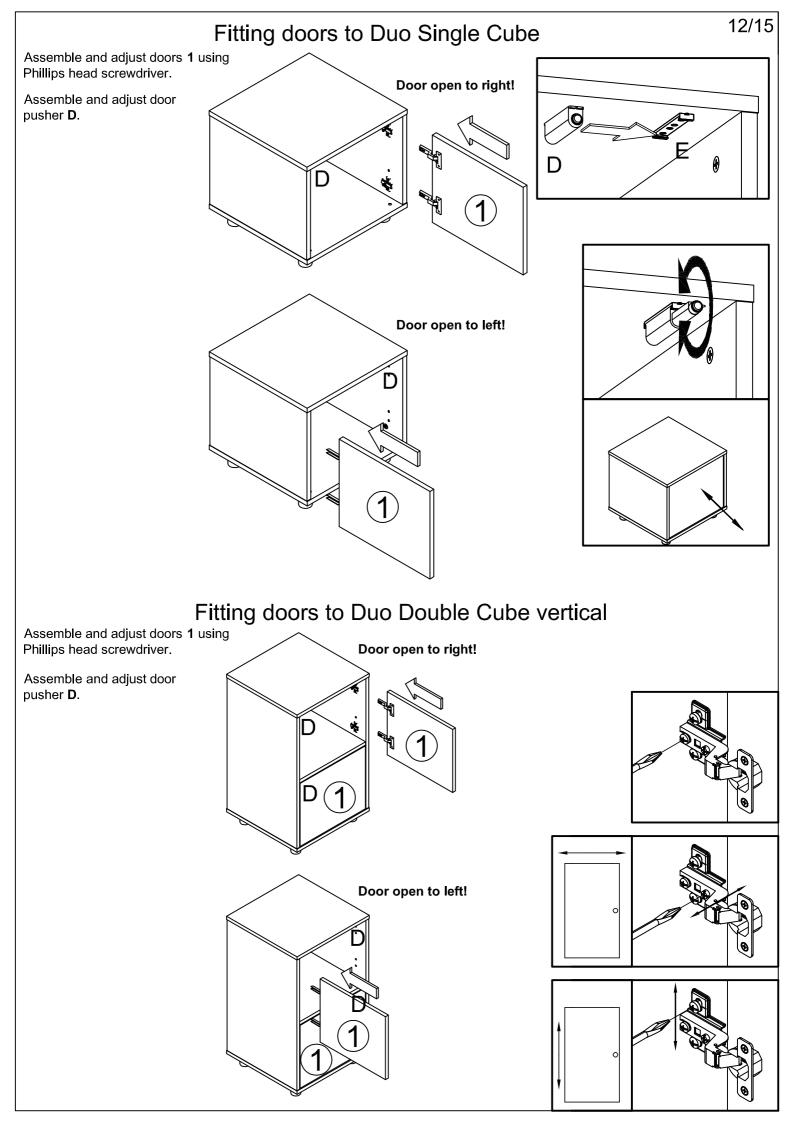

### Fitting doors to Duo Cabin Bed Storage Box

Assemble and adjust doors **1** using Phillips head screwdriver.