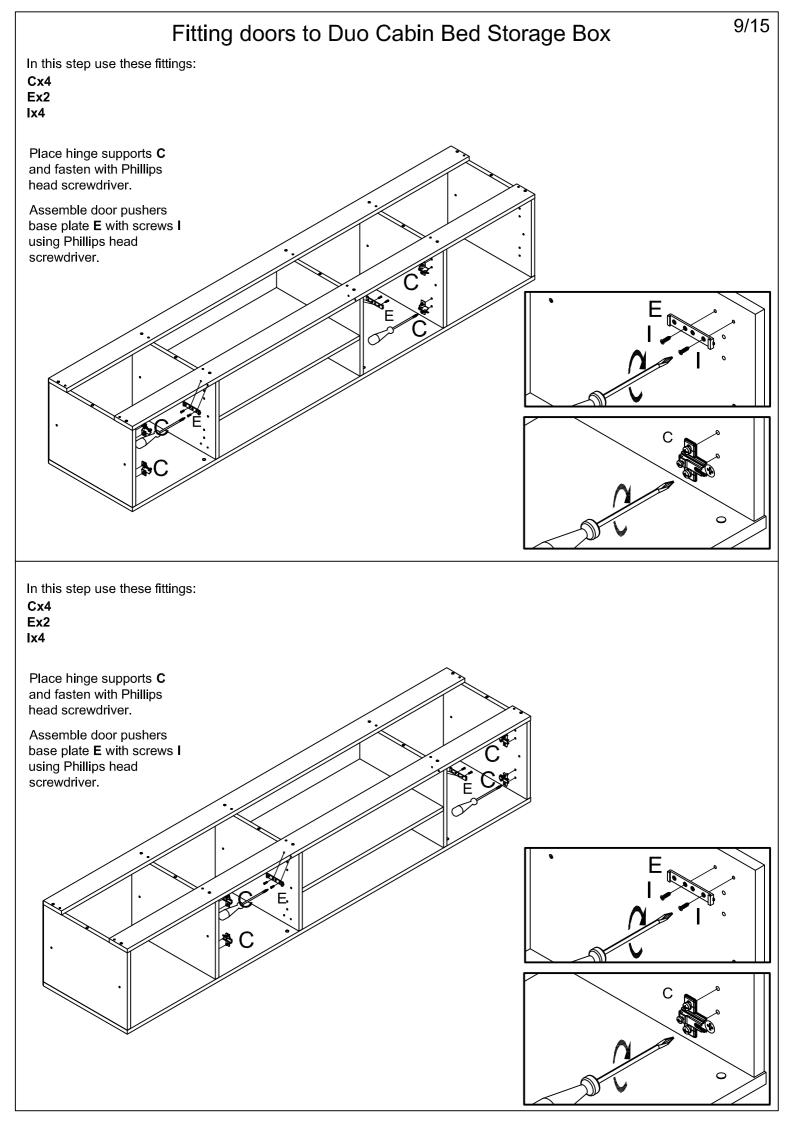

### Fitting doors to Duo Cabin Bed Storage Box

Assemble and adjust doors **1** using Phillips head screwdriver.