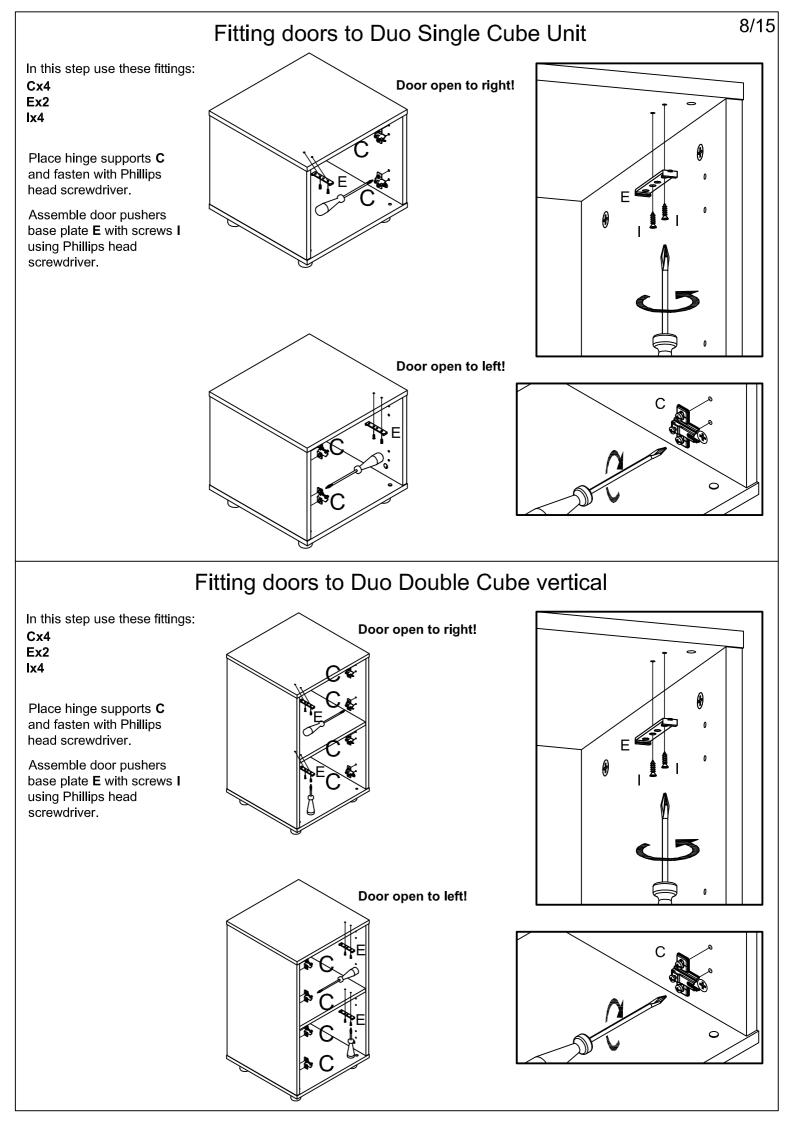

packaging carefully and responsibly.

#### Glue safety - Take care when using glue, please follow the advice below

Skin contact: Remove contamination by washing with soap and water. This procedure should also be followed prior to eating and drinking. **Eye contact:** Rinse immediately with clean water for 15 minutes and seek medical advice.

**If swallowed:** Seek medical advice immediately.

#### Care and maintenance

• Only clean using a damp cloth and mild detergent, do not use bleach or abrasive cleaners.

• From time to time check that there are no loose screws on this unit.

• This product should not be discarded with household waste. Take to your local authority waste disposal centre.





# **Components- Fittings**

Please check that you have the fittings listed below





















### Fitting doors to Duo Cabin Bed Storage Box

Assemble and adjust doors **1** using Phillips head screwdriver.



### Customer Notice

Dear Customer,

Congratulations on the recent purchase of your furniture!

Customer Service:

For missing or spare parts requests please contact us Monday to Friday – 10am to 3pm in one of the following ways:

Phone: 0844 8008475

Email: spares@stompa.com Please inform: product, colour, where did you buy it, part no, quantity and reason for request. We need your full name, address and telephone number.

Fax: Please complete the enclosed Service Form and fax to 0560 1132071

By post: Please complete the enclosed Service From and post to: Nordika Design Ltd t/a Stompa High Rigg Panorama Drive Ilkley, LS29 9RA

We will do our utmost to supply spare