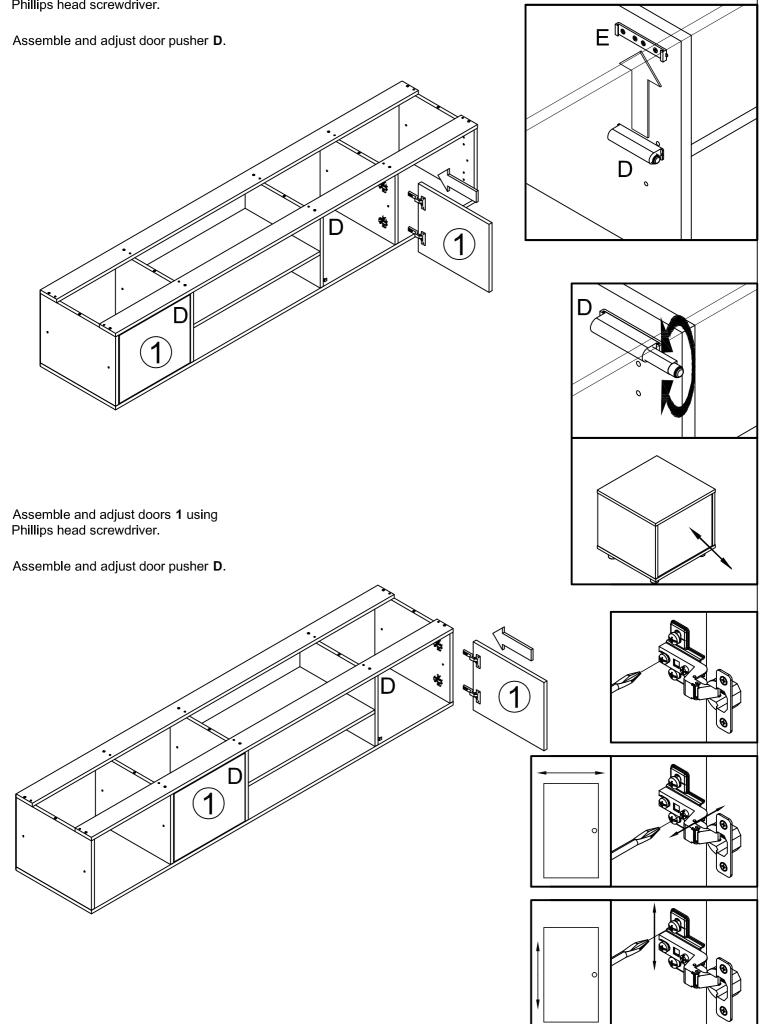

### Fitting doors to Duo Cabin Bed Storage Box

Assemble and adjust doors **1** using Phillips head screwdriver.