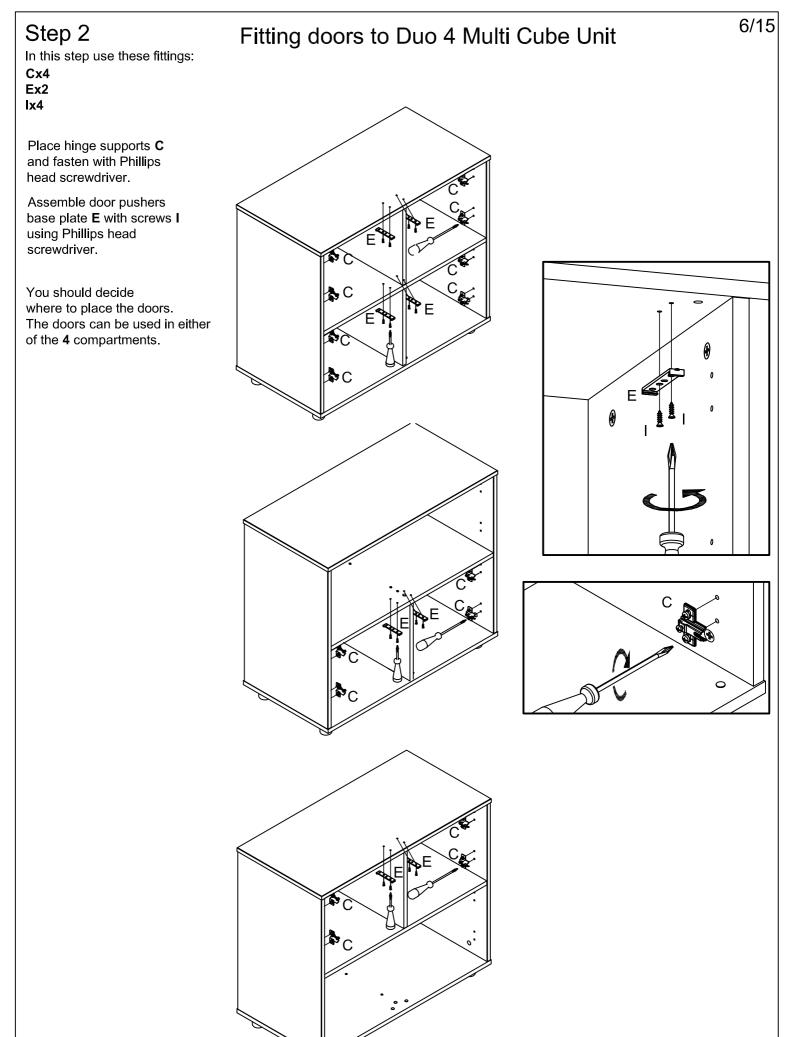

### Fitting doors to Duo Cabin Bed Storage Box

Assemble and adjust doors **1** using Phillips head screwdriver.