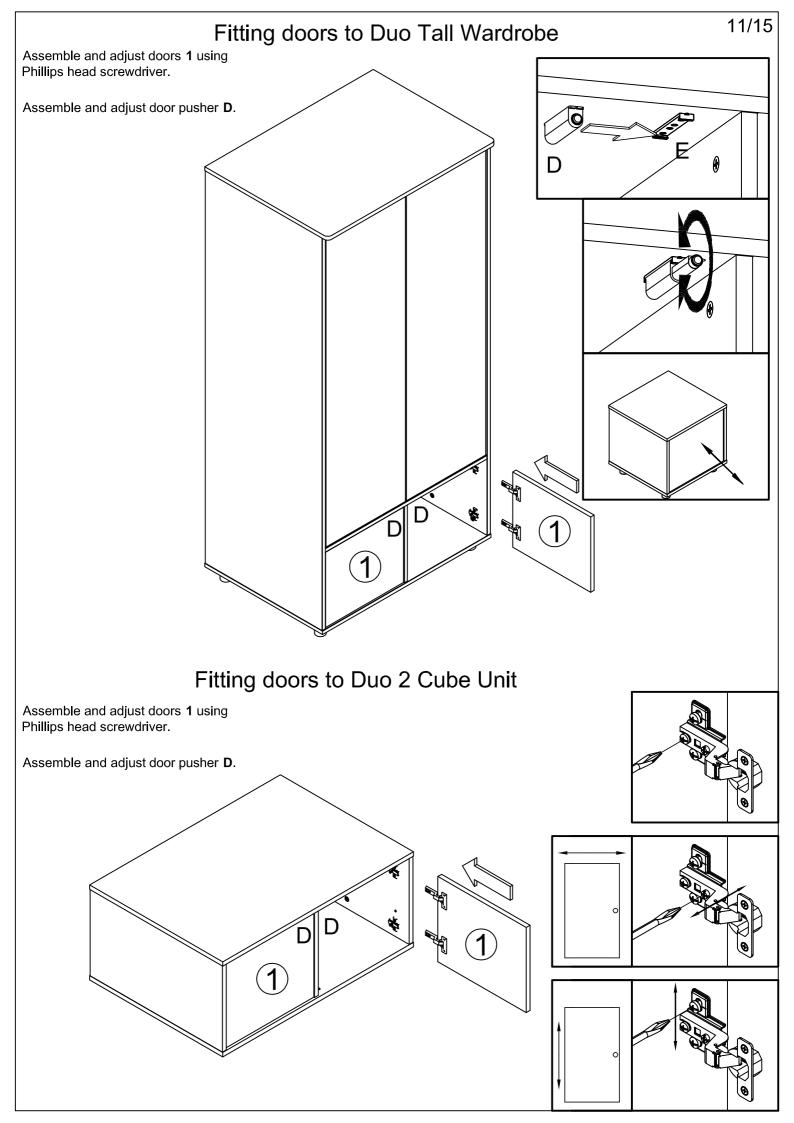

### Fitting doors to Duo Cabin Bed Storage Box

Assemble and adjust doors **1** using Phillips head screwdriver.