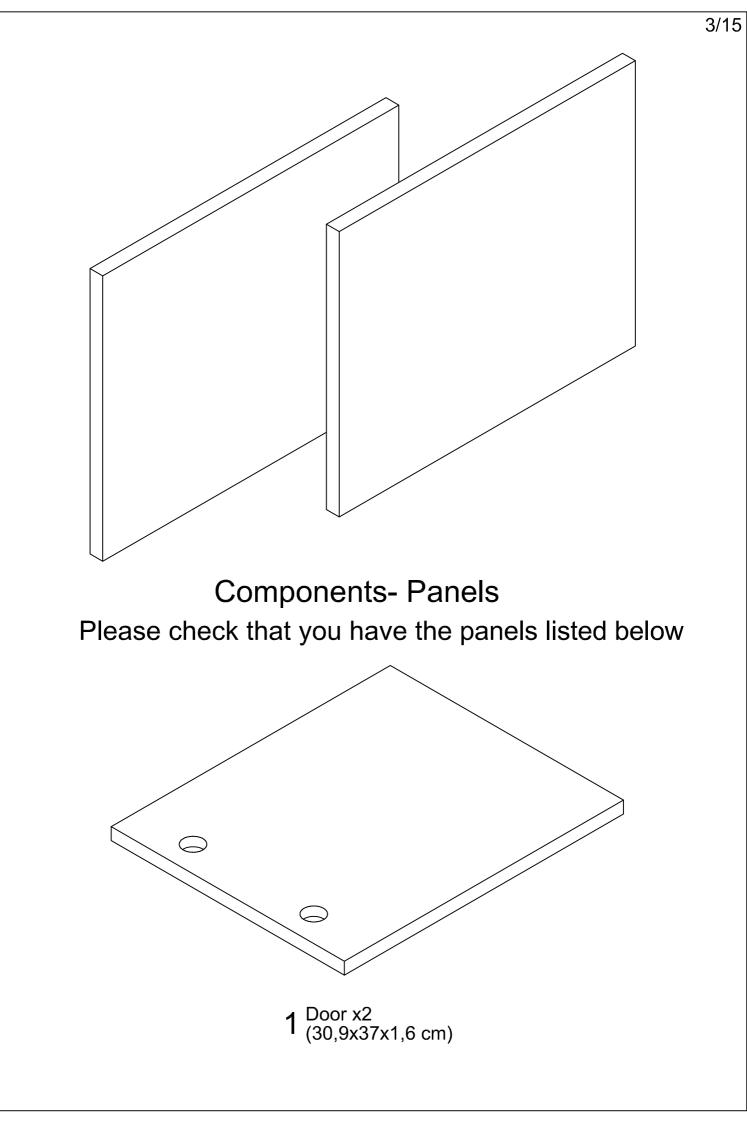

# **Components- Fittings**

Please check that you have the fittings listed below

### Fitting doors to Duo Cabin Bed Storage Box

Assemble and adjust doors **1** using Phillips head screwdriver.