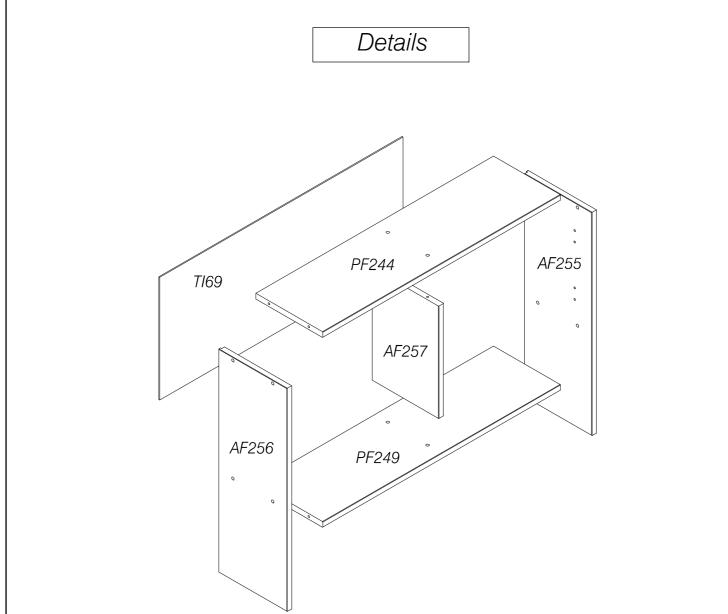

#### Important - Please read these instructions fully before starting assembly

- Check you have all the components and tools listed
- Remove all fittings from the plastic bags and separate them into their groups.
- Keep children and animals away from the work area, small parts could choke if swallowed.
- Make sure you have enough space to lay out the parts before starting.