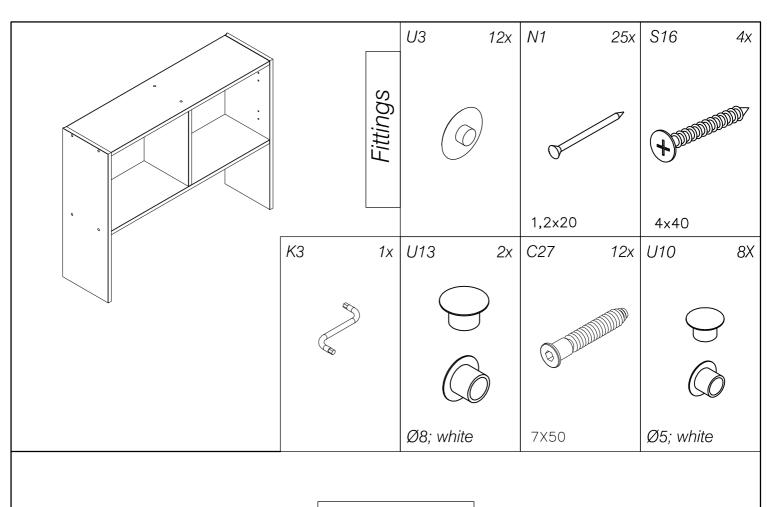

#### Important - Please read these instructions fully before starting assembly

- Check you have all the components and tools listed
- Remove all fittings from the plastic bags and separate them into their groups.
- Keep children and animals away from the work area, small parts could choke if swallowed.
- Make sure you have enough space to lay out the parts before starting.