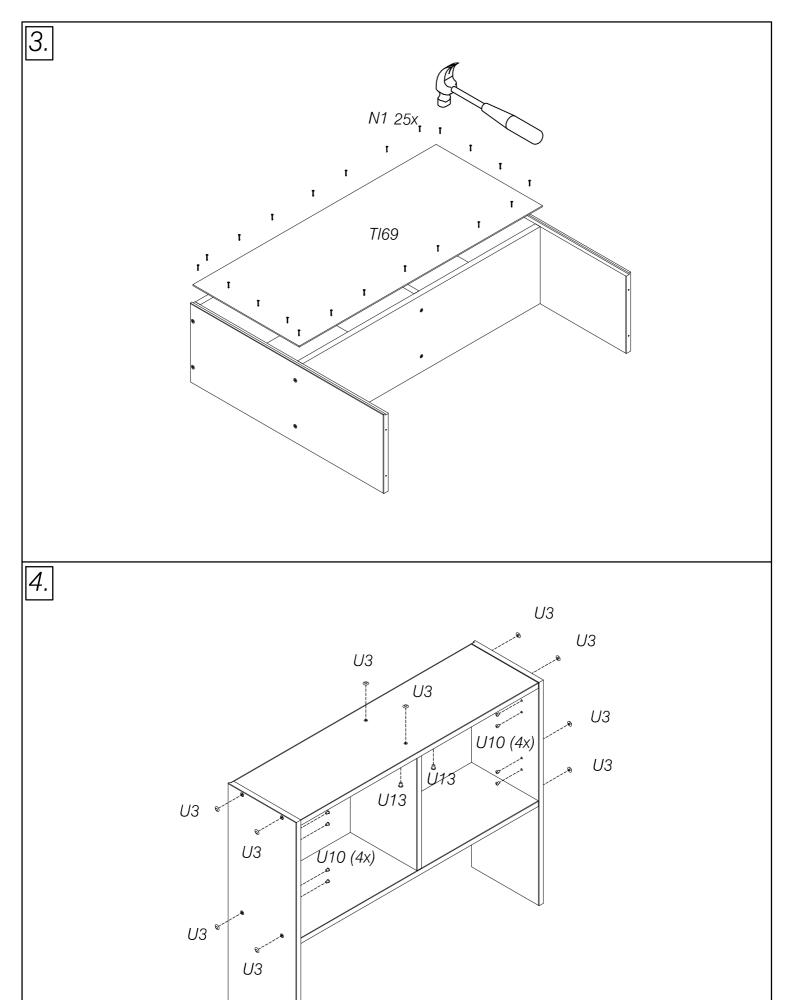

#### Important - Please read these instructions fully before starting assembly

- Check you have all the components and tools listed
- Remove all fittings from the plastic bags and separate them into their groups.
- Keep children and animals away from the work area, small parts could choke if swallowed.
- Make sure you have enough space to lay out the parts before starting.

- Do not stand or put weight on the product, this could cause damage.
- Assemble the item as close to its final position (in the same room) as possible.
- Assemble on a soft level surface to avoid damaging the unit or your floor.
- Parts of the assembly will be easier with 2 people.