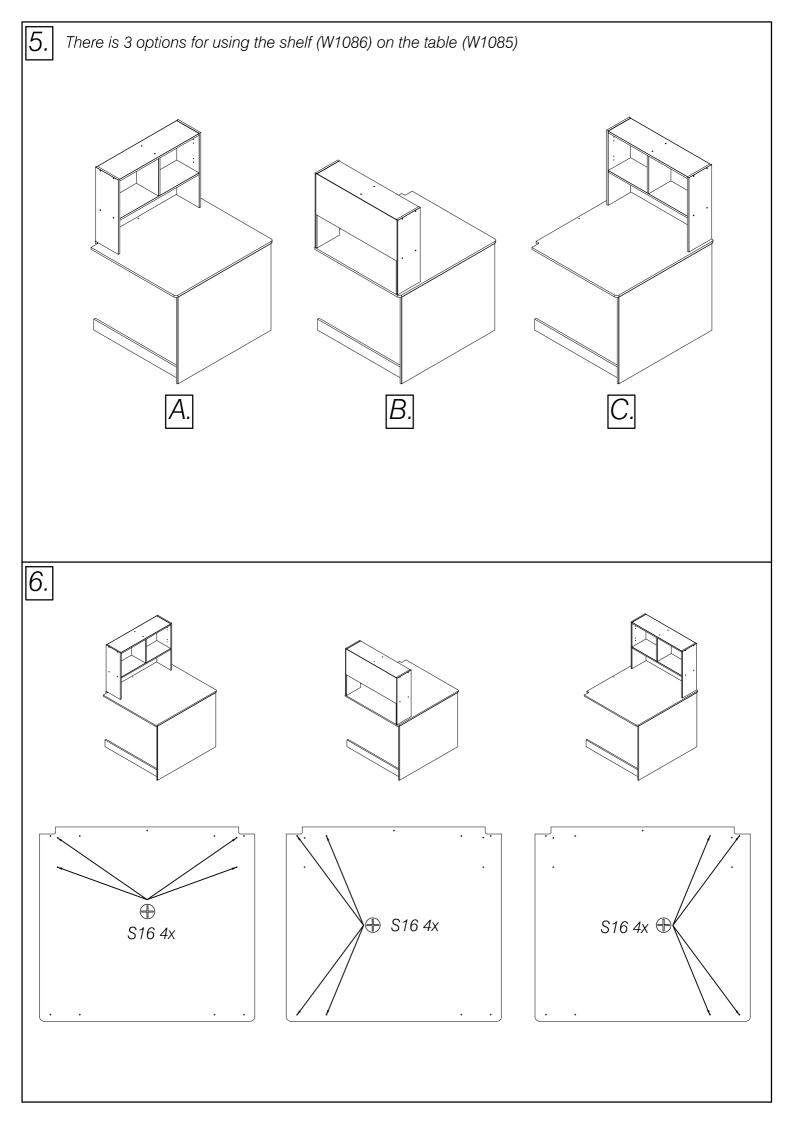

#### Important - Please read these instructions fully before starting assembly

- Check you have all the components and tools listed
- Remove all fittings from the plastic bags and separate them into their groups.
- Keep children and animals away from the work area, small parts could choke if swallowed.
- Make sure you have enough space to lay out the parts before starting.

- Do not stand or put weight on the product, this could cause damage.
- Assemble the item as close to its final position (in the same room) as possible.
- Assemble on a soft level surface to avoid damaging the unit or your floor.
- Parts of the assembly will be easier with 2 people.