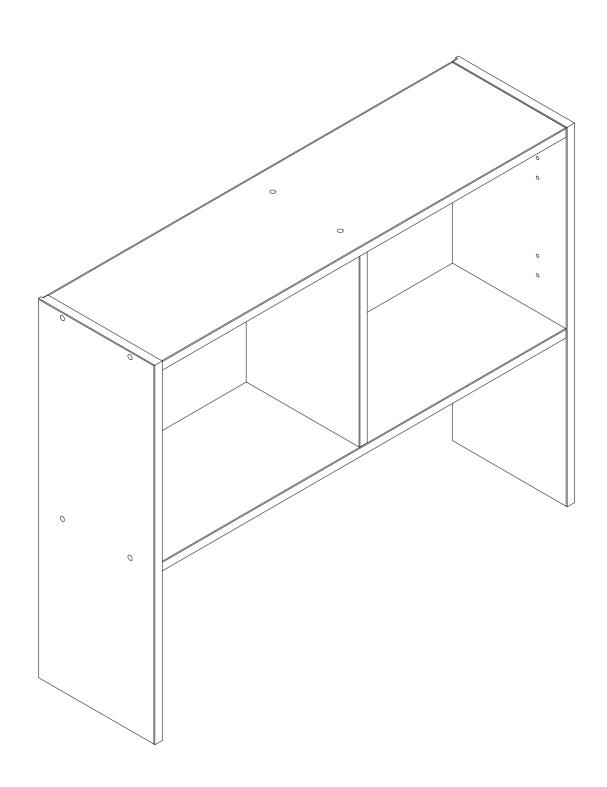

**Assembly instructions** — please keep for future reference

W1086

**Dimensions** 

Width- 79,6cm Depth- 22cm Height- 62,2cm

Important - Please read these instructions fully before starting

If you need help or have damaged or missing parts, call the Customers Helpline: 0844 8008475