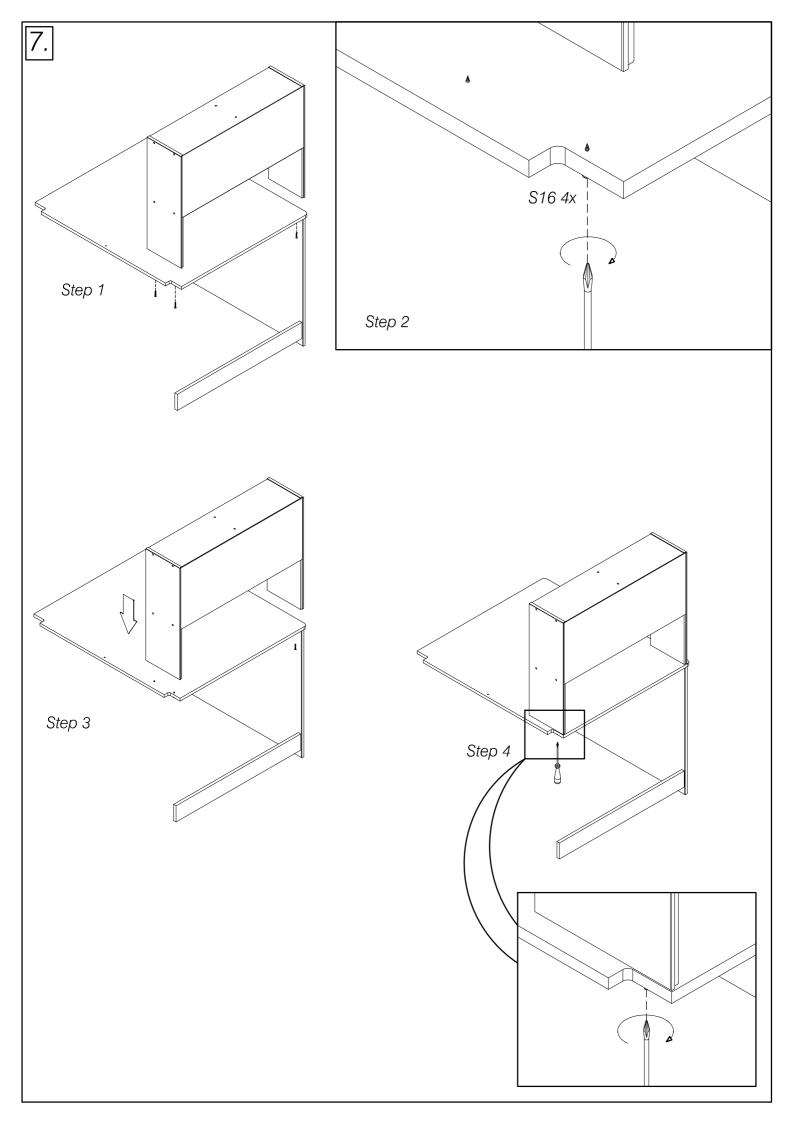

#### Important - Please read these instructions fully before starting assembly

- Check you have all the components and tools listed
- Remove all fittings from the plastic bags and separate them into their groups.
- Keep children and animals away from the work area, small parts could choke if swallowed.
- Make sure you have enough space to lay out the parts before starting.

- Do not stand or put weight on the product, this could cause damage.
- Assemble the item as close to its final position (in the same room) as possible.
- Assemble on a soft level surface to avoid damaging the unit or your floor.
- Parts of the assembly will be easier with 2 people.