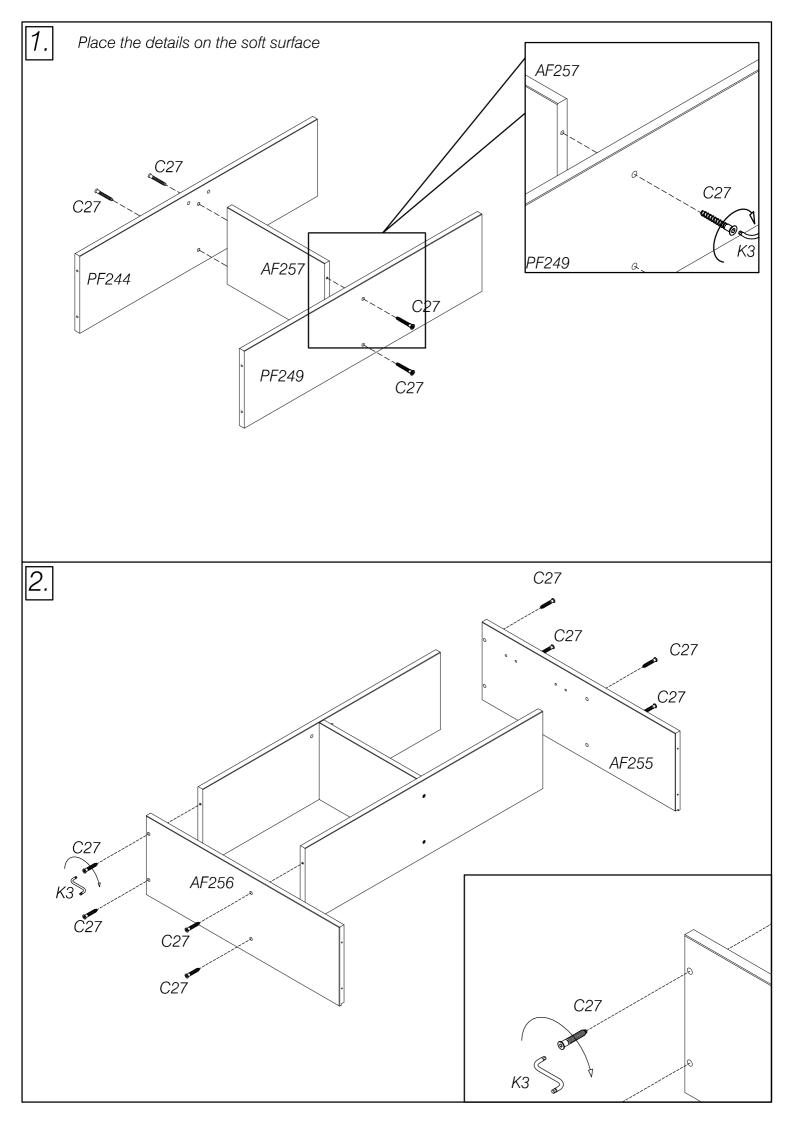

#### Important - Please read these instructions fully before starting assembly

- Check you have all the components and tools listed
- Remove all fittings from the plastic bags and separate them into their groups.
- Keep children and animals away from the work area, small parts could choke if swallowed.
- Make sure you have enough space to lay out the parts before starting.

- Do not stand or put weight on the product, this could cause damage.
- Assemble the item as close to its final position (in the same room) as possible.
- Assemble on a soft level surface to avoid damaging the unit or your floor.
- Parts of the assembly will be easier with 2 people.